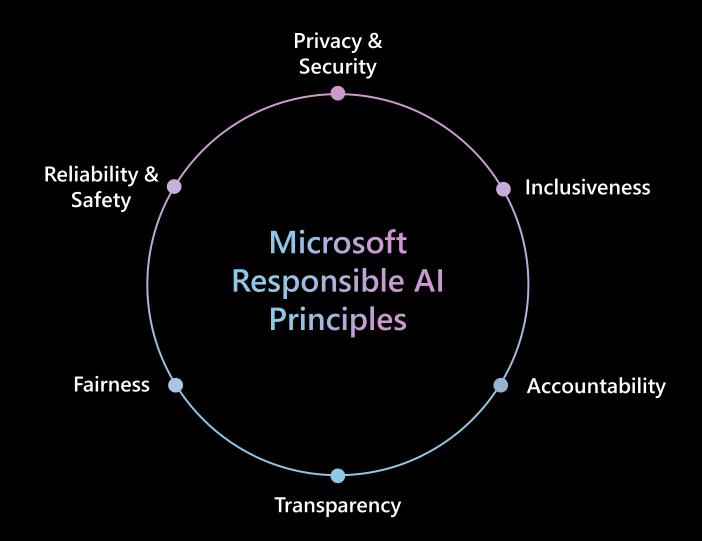

### **Risks and Mitigations**

#### **Data Privacy**

**GDPR** 

#### **AI** Grounding

**Prompt Engineering** 

**Response Filtering** 

Retrieval Augmented Generation

#### **Content Safety**

**Content Filtering & Moderation** 

### Microsoft Cloud Runs on trust

Your data is your data

Your data from any fine-tuning is <u>not</u> used to train the foundation AI models

Your data is <u>protected</u> by the most comprehensive enterprise compliance and security controls